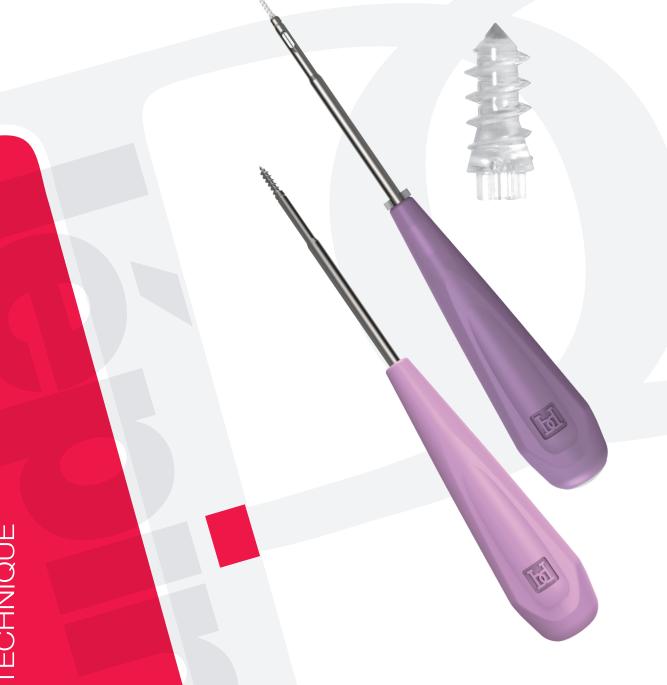

#### MEMOSORB™ SYSTEM

- The MEMOSORB™ system was designed to reattach soft tissues (tendon or ligament) to bone.
- Each anchor is supplied on an implant holder and with a single-use tap that will be used to prepare the fixation point in

#### **TAPPING**

• Prepare the hole using the single-use tap (pink handle) by inserting it to the depth reference mark.

#### PLACEMENT OF DEFINITIVE IMPLANT

- Using the implant holder (purple handle), screw the anchor until the depth mark is reached.
- Release the sutures and needles from the implant holder.
- Check the anchor's hold in the bone. Make sure the suture slides in the eyelet and that it does not get cut on a sharp bone edge.