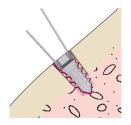

#### PLACEMENT OF DEFINITIVE IMPLANT

- Using the implant holder (purple handle), screw the anchor until the depth mark is reached.
- Release the sutures and needles from the implant holder.
- Check the anchor's hold in the bone. Make sure the suture slides in the eyelet and that it does not get cut on a sharp bone edge.