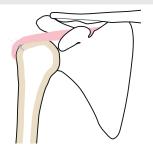

#### MEMOSORB™ SYSTEM

- The MEMOSORB™ system was designed to reattach soft tissues (tendon or ligament) to bone.
- Each anchor is supplied on an implant holder and with a single-use tap that will be used to prepare the fixation point in

#### **PLANNING**

- Plan the position of the anchor near the soft tissues being reattached.
- For an effective hold, the anchor must cross one bone cortex (monocortical hold).