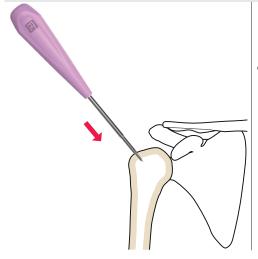

#### **PLANNING**

- Plan the position of the anchor near the soft tissues being reattached.
- For an effective hold, the anchor must cross one bone cortex (monocortical hold).

#### PLACEMENT OF DEFINITIVE IMPLANT

- Using the implant holder (purple handle), screw the anchor until the depth mark is reached.
- Release the sutures and needles from the implant holder.
- Check the anchor's hold in the bone. Make sure the suture slides in the eyelet and that it does not get cut on a sharp bone edge.