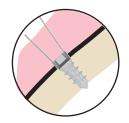

#### **TAPPING**

• Prepare the hole using the single-use tap (pink handle) by inserting it to the depth reference mark.

#### PLACEMENT OF DEFINITIVE IMPLANT

- Using the implant holder (purple handle), screw the anchor until the depth mark is reached.
- Release the sutures and needles from the implant holder.
- Check the anchor's hold in the bone. Make sure the suture slides in the eyelet and that it does not get cut on a sharp bone edge.