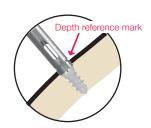

#### **TAPPING**

• Prepare the hole using the single-use tap (pink handle) by inserting it to the depth reference mark.