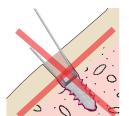

#### PLACEMENT OF DEFINITIVE IMPLANT

- Using the implant holder (purple handle), screw the anchor until the depth mark is reached.
- Release the sutures and needles from the implant holder.
- Check the anchor's hold in the bone. Make sure the suture slides in the eyelet and that it does not get cut on a sharp bone edge.