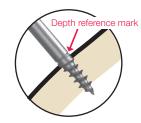

#### **TAPPING**

• Prepare the hole using the single-use tap (pink handle) by inserting it to the depth reference mark.