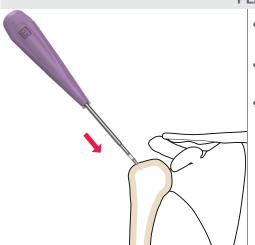

#### **PLANNING**

- Plan the position of the anchor near the soft tissues being reattached.
- For an effective hold, the anchor must cross one bone cortex (monocortical hold).

#### PLACEMENT OF DEFINITIVE IMPLANT

- Using the implant holder (purple handle), screw the anchor until the depth mark is reached.
- Release the sutures and needles from the implant holder.
- Check the anchor's hold in the bone. Make sure the suture slides in the eyelet and that it does not get cut on a sharp bone edge.